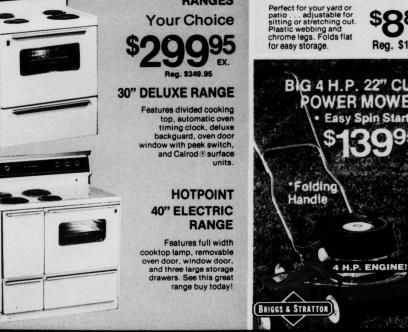

5-Drawer Chest
- · Queen or Full Size Chair-

Crafted by Johnston-Tombigee in historical colonial design and constructed of solid oak and oak veneers with a handsome highlighted rich finish. Note the fine construction, large dovetailed drawers, antiqued brass pulls and the magnificent chairback headboard. Yes, a bedroom fit for a king . . . budget priced.

## Save \$100!

4-PIECE COLONIAL **ALL WOOD BEDROOM** ENSEMBLE

- Triple Dresser Base Handsome Hutch Mirror!
- 5-Drawer Chest

This colonial bedroom made of all wood products with solid pine structural parts in rich Honey Pine finish. Built to offer authenticity of design and detail with endless storage space. Reflects the rugged natural beauty of early days in America. See it . . . now at Sterchi's!





## AND PERSONLIZED CREDIT













Save \$11.95! 4-PC. WHITE MESH PATIO ENSEMBLE WITH WEATHER RESISTANT FINISH!

Beautiful white weather resistant finish ideal for garden, or patio in steel mesh and wrought iron. Lightweight, yet rugged enough for long wear. You get 2-Seat Settee, 2 Matching Chairs and Round Table. Terrific buy!

\$88 Reg. \$99.95