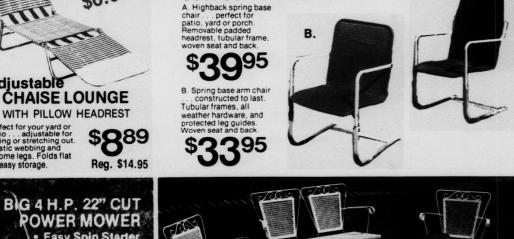

-Drawer Chest
- · Queen or Full Size Chair-

Crafted by Johnston-Tombigee in historical colonial design and constructed of solid oak and oak veneers with a handsome highlighted rich finish. Note the fine construction, large dovetailed drawers, antiqued brass pulls and the magnificent chairback headboard. Yes, a bedroom fit for a king . . . budget priced.

## Save \$100!

4-PIECE COLONIAL **ALL WOOD BEDROOM** ENSEMBLE

- Triple Dresser Base Handsome Hutch Mirror!
- 5-Drawer Chest

This colonial bedroom made of all wood products with solid pine structural parts in rich Honey Pine finish. Built to offer authenticity of design and detail with endless storage space. Reflects the rugged natural beauty of early days in America. See it . . . now at Sterchi's!





## AND PERSONLIZED CREDIT













Save \$11.95! 4-PC. WHITE MESH PATIO ENSEMBLE WITH WEATHER RESISTANT FINISH!

Beautiful white weather resistant finish ideal for garden, or patio in steel mesh and wrought iron. Lightweight, yet rugged enough for long wear. You get 2-Seat Settee, 2 Matching Chairs and Round Table. Terrific buy!

\$88 Reg. \$99.95