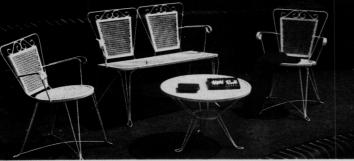

## AND PERSONLIZED CREDIT

Save \$11.95! 4-PC. WHITE MESH PATIO ENSEMBLE WITH WEATHER RESISTANT FINISH!

Beautiful white weather resistant finish ideal for garden, or patio in steel mesh and wrought iron. Lightweight, yet rugged enough for long wear. You get 2-Seat Settee, 2 Matching Chairs and Round Table. Terrific buy!

\$88 Reg. \$99.95