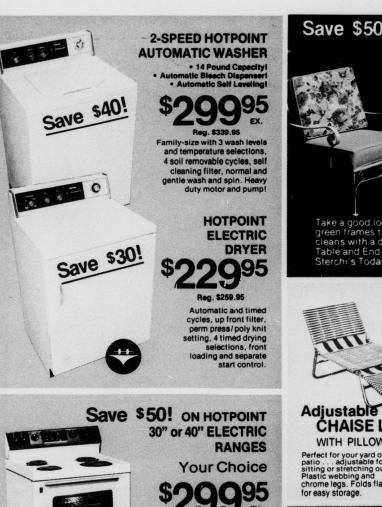

## AND PERSONLIZED CREDIT

Save \$11.95! 4-PC. WHITE MESH PATIO ENSEMBLE WITH WEATHER RESISTANT FINISH!

Beautiful white weather resistant finish ideal for garden, or patio in steel mesh and wrought iron. Lightweight, yet rugged enough for long wear. You get 2-Seat Settee, 2 Matching Chairs and Round Table. Terrific buy!

\$88 Reg. \$99.95