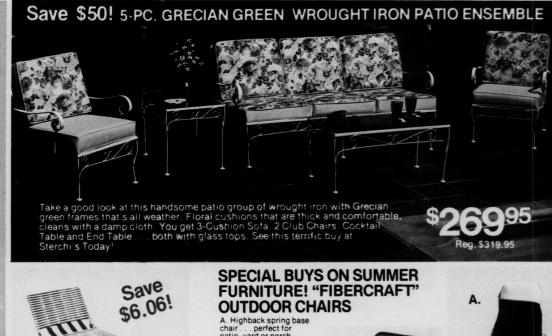

5-Drawer Chest
- · Queen or Full Size Chair-

Crafted by Johnston-Tombigee in historical colonial design and constructed of solid oak and oak veneers with a handsome highlighted rich finish. Note the fine construction, large dovetailed drawers, antiqued brass pulls and the magnificent chairback headboard. Yes, a bedroom fit for a king . . . budget priced.

## Save \$100!

4-PIECE COLONIAL **ALL WOOD BEDROOM** ENSEMBLE

- Triple Dresser Base Handsome Hutch Mirror!
- 5-Drawer Chest

This colonial bedroom made of all wood products with solid pine structural parts in rich Honey Pine finish. Built to offer authenticity of design and detail with endless storage space. Reflects the rugged natural beauty of early days in America. See it . . . now at Sterchi's!





## AND PERSONLIZED CREDIT













Save \$11.95! 4-PC. WHITE MESH PATIO ENSEMBLE WITH WEATHER RESISTANT FINISH!

Beautiful white weather resistant finish ideal for garden, or patio in steel mesh and wrought iron. Lightweight, yet rugged enough for long wear. You get 2-Seat Settee, 2 Matching Chairs and Round Table. Terrific buy!

\$88 Reg. \$99.95