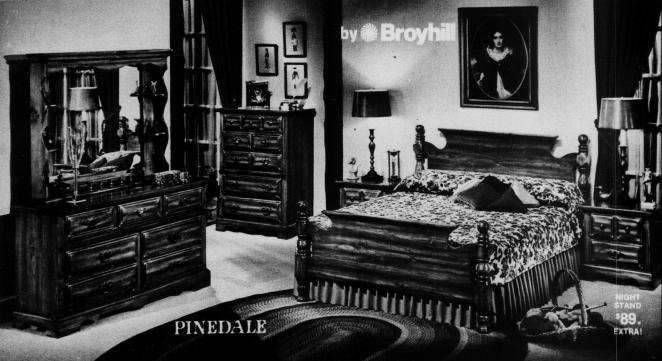

## Save \$100!

4-PIECE COLONIAL **ALL WOOD BEDROOM** ENSEMBLE

- Triple Dresser Base Handsome Hutch Mirror!
- 5-Drawer Chest

This colonial bedroom made of all wood products with solid pine structural parts in rich Honey Pine finish. Built to offer authenticity of design and detail with endless storage space. Reflects the rugged natural beauty of early days in America. See it . . . now at Sterchi's!