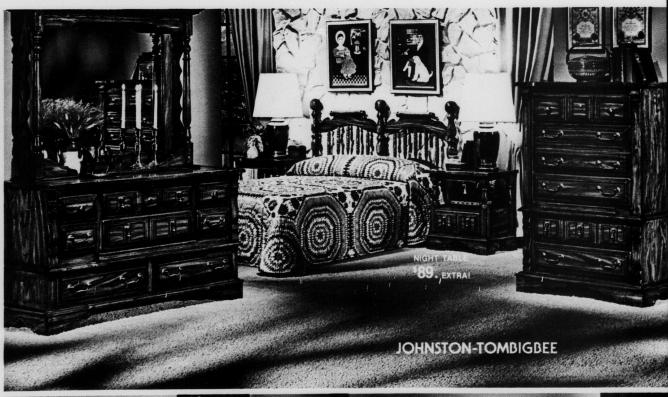

## STERCHI'S MEANS VALUE!

Save \$100!

**COLONIAL STYLE ALL WOOD 4-PIECE OAK MASTER BEDROOM** 

- Triple Dresser Base
- Large Hutch Mirror
  5-Drawer Chest
- · Queen or Full Size Chair-

Crafted by Johnston-Tombigee in historical colonial design and constructed of solid oak and oak veneers with a handsome highlighted rich finish. Note the fine construction, large dovetailed drawers, antiqued brass pulls and the magnificent chairback headboard. Yes, a bedroom fit for a king . . . budget priced.