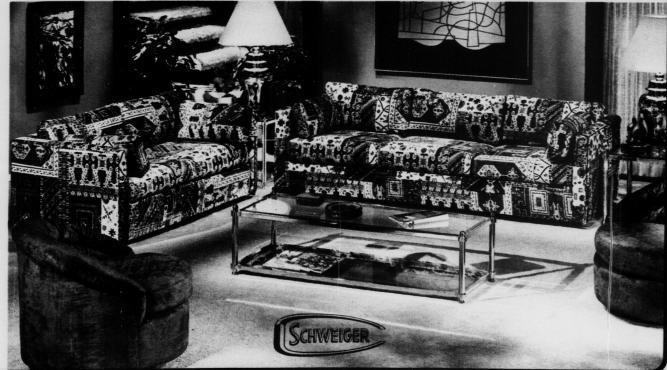

CONTEMPORARY SOFA OR MATCHING LOVE SEAT IN PRINTED VELVET!

\$399 SOFA

\$299 LOVI

The beautiful 91" long sofa and matching love seat feature loose pillow backs, reversible seat cushion and bolsters. Has the overstuffed look with 8" foam seat and back cushions for super comfort. You'll love the beautiful velvet print cover ... see it today!