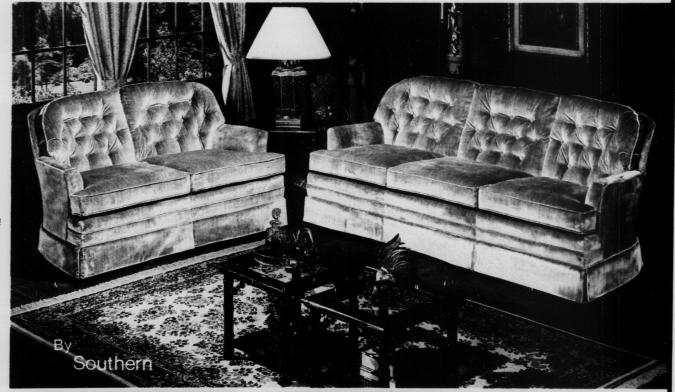

#### Compare at \$599!

TRADITIONAL STYLING IN LUXURIOUS VELVET

SOFA AND MATCHING LOVE SEAT

\$499 вотн

- Thick Reversible Poly Cushions!
  Diamond Tufted Back!
- Superb Construction!

Create a setting of unsurpassed elegance with this handsome grouping from Southern. Note the beautiful velvet covering, pleated skirts, thick reversible cushions, tufted backs and superb workmanship make this the buy of the year. See it today at Sterchi's!