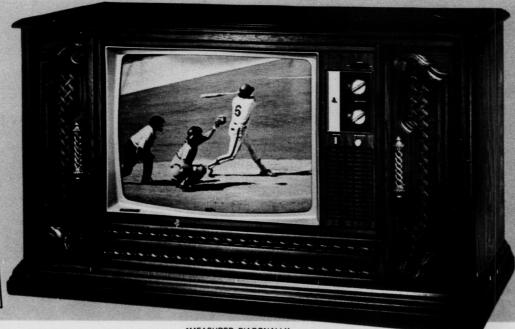

## QUASAR MEANS VALUE!

Save \$80! BIG 25"\*

# Quasar. MEDITERRANEAN STYLE INSTAMATIC COLOR TV!

• 100% Solid State! • Works in a drawer!
• Service Miser Chassis!

only \$699<sup>95</sup>

Big, bold credenza cabinet in rich pecan grain color. 100% solid state chassis, works in a drawer, matrix plus picture tube, instamatic color tuning, lighted channel selector, speakers and controls out front. New "Service Miser" chassis! See this great buy in a famous Quasar TV today!

Includes 1-year in-home service!

\*MEASURED DIAGONALLY