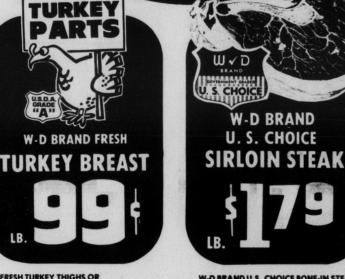

W-D BRAND U.S. CHOICE BONE-IN STEAK N.Y. STRIP ... 18. \$189 LB. 79° DRUMSTICKS..

14/19 LB. AVG.

7/9 LB. AVG.

SHANK PORTION

SMOKED HAM

CHUCK

**ROAST** 

**WHOLE** 