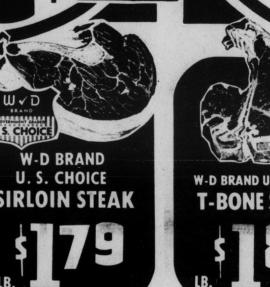

W-D BRAND U.S. CHOICE BONE-IN STEAK N.Y. STRIP ... 18. \$189 LB. 79° DRUMSTICKS..

14/19 LB. AVG.

7/9 LB. AVG.

SHANK PORTION

SMOKED HAM

CHUCK

**ROAST** 

**WHOLE** 