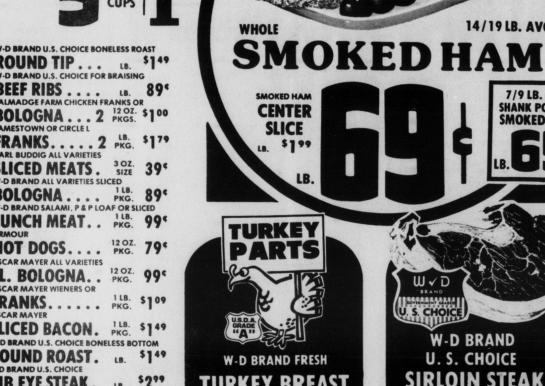

CENTER

SLICE

All W-D BRAND steaks and roasts are closely trimmed of excess bone and ' fat, BEFORE there're weighed and sold. You don't pay steak prices for meat scraps. when you buy W-D BRAND beef, you know what you're getting for your money...more choice meat...less waste.

# BEEF PEUPLE

W-D BRAND

U.S. CHOICE

BONELESS

QUANTITY RIGHTS RESERVED...PRICES GOOD THRU SUNDAY MAY 15, 1977.

#### WEIGHT WATCHERS SPECIAL

| W-D BRAND U.S. CHOICE BON                 |                | OAST  |
|-------------------------------------------|----------------|-------|
| ROUND TIP W-D BRAND U.S. CHOICE FOR       | LB.            | \$149 |
| BEEF RIBS                                 | LB.            | 894   |
| TALMADGE FARM CHICKEN FE                  | RANKS (        |       |
| BOLOGNA 2                                 | PKGS           |       |
| FRANKS2                                   | LB.            | \$179 |
| CARL BUDDIG ALL VARIETIES                 |                |       |
| SLICED MEATS. W-D BRAND ALL VARIETIES SLI | SIZE           | 394   |
| BOLOGNA                                   | 1 LB.<br>PKG.  | 04.   |
| W-D BRAND SALAMI, P& PLO                  | AF OR S        | LICED |
| LUNCH MEAT                                | PKG.           | 994   |
| HOT DOGS                                  | 12 OZ          | 794   |
| OSCAR MAYER ALL VARIETIES                 |                |       |
| SL. BOLOGNA                               | PKG.           | 99°   |
| FRANKS                                    | 1 LB.<br>PKG.  | \$109 |
| SLICED BACON.                             | 1 LB.          | \$149 |
| W-D BRAND U.S. CHOICE BONE                | PKG.           |       |
| <b>ROUND ROAST.</b>                       | LB.            | \$149 |
| W-D BRAND U.S. CHOICE                     | LB.            | \$299 |
| SUNNYLAND BEEF OR REGULAR                 | ,              |       |
| SMO. SAUSAGE.                             | 22 OZ.<br>SIZE | \$179 |
|                                           |                |       |
| Charlesono I                              |                |       |

W-D BRAND U.S. CHOICE BONE-IN STEAK N.Y. STRIP ... 18. \$189 LB. 79° DRUMSTICKS..

14/19 LB. AVG.

7/9 LB. AVG.

SHANK PORTION

SMOKED HAM

CHUCK

**ROAST** 

**WHOLE** 