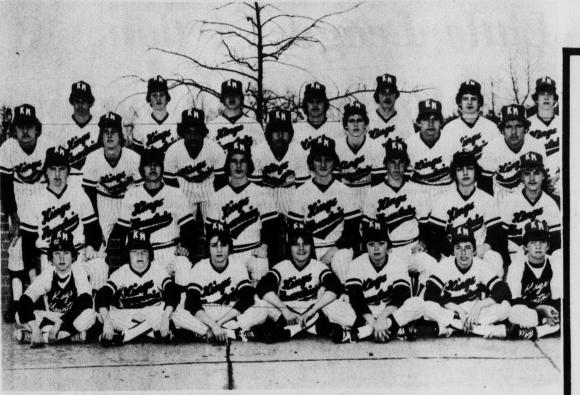

LEAGUE CHAMPS — Here's the Kings Mountain Junior High baseball team, which copped its second straight Foothills Conference title this spring with a 12-2 record. Players include, front row, left to right, Joey Wyte, Brent Bell, Scott Buchanan, Mike Hager, Todd Bialock, Randy Moss and Tony Yarbro. Second row, Allen Van Dyke, Tommy Buchanan, Wayne Myers, Tim Seay, Ricky Chapman, Darrell Sisk and Terry Chapman. Third row, Todd Sellers, Kenny Horne, Mark Smith, Lynn Hayes, Eric Moore, Ricky Proctor, and Jeff Cloninger. Back row, Mark Schuman, Craig Champion, Robbie Wilson, Tim Leach, Eric Dixon, Mike Spears and Tommy Fitts.