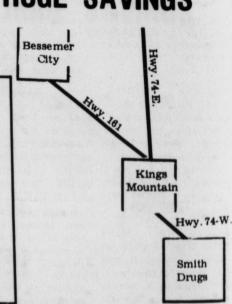

Present This Coupon With Your Prescription And

Receive \$1.00 Off Our Regular Price. COUPON

**REAP THE** AND....

**ALL ROADS LEAD TO** SMITH'S FOR **HUGE SAVINGS** 

walgreen DRUGS

K M Plaza Shopping Center Shelby Road KINGS MOUNTAIN PHONE 739-8161