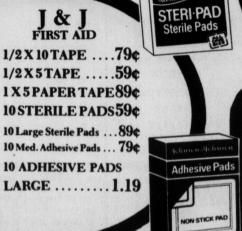

**SHOWER SHOWER BODY POWDER** 

13 oz. 179 129

1.87

J & J FIRST AID

10 ADHESIVE PADS

HERBAL Shower Shower

LIMIT 2 AFTATE SPRAY POWDER FOR ATHELETE'S FOOT & REG. AEROSOL 79 FEENAMINT 40 LAXATIVE MINTS 119

CORRECTOL