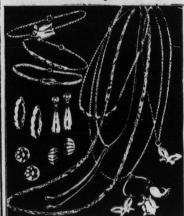

## 2.88 to 10.88 regularly \$4 to \$16! big savings on top looks from misses' sportswear

Fly front polyester & cotton duck short. 8 to 18, regularly \$12 ......8.86 c. 'Sweetbriar' scoop neck polyester & cotton knit top. S to L, regularly \$7 .....4.88 Jogging shorts. Satin finish triacetate & nylon; polyester & cotton with piping or terry side panels. d. Surplice V-neck cotton knit top. S to L, regularly \$12 ......8.88 Back-wrap polyester & cotton print skirt. 6 to 16, regularly \$13 ..... 10.88 e. Swiss dot polyester & rayon blouse.S to L, regularly \$14 .....10.88 Side button polyester shantung skirt. 6 to 16, regularly \$14 ..... 10.88 f. V-neck polyester & rayon tunic. Cuffed sleeves. S to L, regularly \$16 .....10.88 White polyester pleated skirt. 8 to 18, regularly \$12 ......10.88