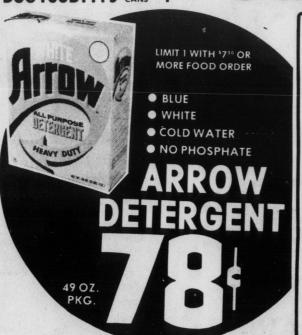

BUTT PORTION

...LB. 98

• CENTER SLICED

...LB. \$1.88

COUPON GOOD THRU SAT. JUNE 23, 1979 CHUNK LIGHT COUPON:

CANS SAVE 40° LIMIT 1 COUPON WITH \$7.50 OR MORE FOOD ORDER