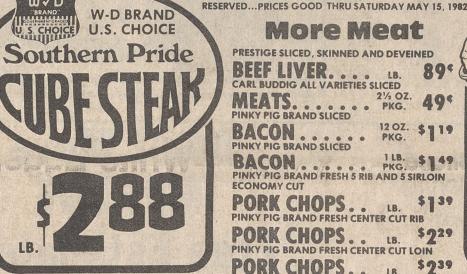

W-D BRAND HANDI-PACK OR

10 LB. LB., 2 LB. OR 3 LB. LB. \$1.08

COPYRIGHT 1982 WINN-DIXIE CHARLOTTE, INC. QUANTITY RIGHTS

PRESTIGE SLICED, SKINNED AND DEVEINED

CARL BUDDIG ALL VARIETIES SLICED

BEEF LIVER.

More Meat