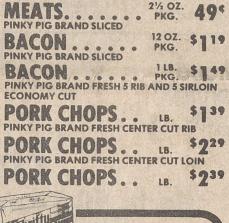

W-D BRAND HANDI-PACK OR

10 LB. LB., 2 LB. OR 3 LB. LB. \$1.08

COPYRIGHT 1982 WINN-DIXIE CHARLOTTE, INC. QUANTITY RIGHTS

PRESTIGE SLICED, SKINNED AND DEVEINED

CARL BUDDIG ALL VARIETIES SLICED

BEEF LIVER.

More Meat