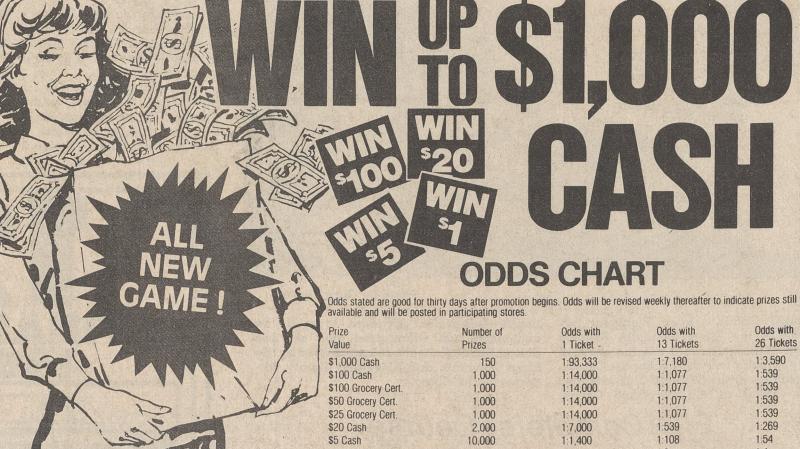

\$650,000 TOTAL PRIZE VALUE Win A Gift Certificate For •\$5000 •\$2500

Bag-O-Bingo could be your lucky break! With total Game Prizes valued at \$650,000 and 151,150 possible winners, the next one could be you! But you can't win if you don't play, so here's how. To Bingo, just match the numbers on your Game Card (including the free spots) with the Bingo Markers. Fill in a row horizontally, vertically or diagonally-and you win from 5 to 1,000 I Or collect the letters to spell MEAT, PRODUCE or GROCERIES and you'll win a certificate for \$25, \$50 or 100 in FREE groceries. Remember to get your free Bingo Markers whenever you shop, and get in on all the fun of Bag-O-Bingo. You could be the next big winner! No purchase necessary. Adults only.

Odds with Odds with 13 Tickets 26 Tickets 1:3,590 1:7,180 1:539 1:1,077 1:539 1:1,077 1:539 1:1,077 1:539 1:1:077 1:269 1:539 1:108 1:54 1:8 1:4 \$1 Instant 135,000 1:104 1:7 1:3.6 TOTAL 1:93 151,150

Bag-O-Bingo is available at the following participating Winn-Dixie stores: 82 stores in North Carolina, 27 stores in Eastern South Carolina, and 5 stores in Southeastern Tennessee. Game is scheduled to begin April 28, 1982 and end July 28, 1982. However, it officially ends upon distribution of all Bag-O-Bingo tickets. All prizes must be claimed within 7 days of termination as announced in our advertisements or they will be forfeited. This promotion may be repeated.