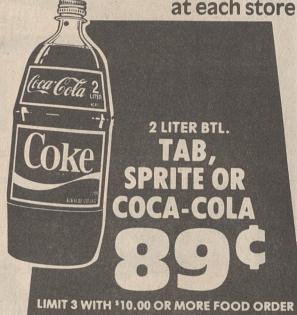

**FOX DELUXE** We're right for you!

15' OFF LABEL 12 OZ. CAN

LIMIT 2 WITH \$10.00 OR MORE **FOOD ORDER** 

2 LITER BTL. **ALL FLAVORS** 

32 OZ. JAR

32 OZ. BTL.

28 OZ. JAR

**DEEP SOUTH SMOOTH OR** CRUNCHY