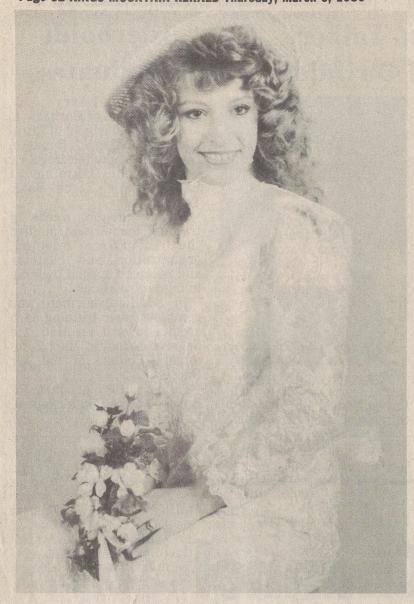

MRS. JEFFREY TODD MULLINAX (Lindsey Lee Putnam)

**Bride's Home Was Setting** For Putnam-Mullinax Vows

The home of the bride on The bride is the daughter of Lee Street was the setting for Mr. and Mrs. Peter L. Putthe Saturday wedding of Miss nam of 600 Lee Street and is a Lindsey Lee Putnam and Jeffrey Todd Mullinax.