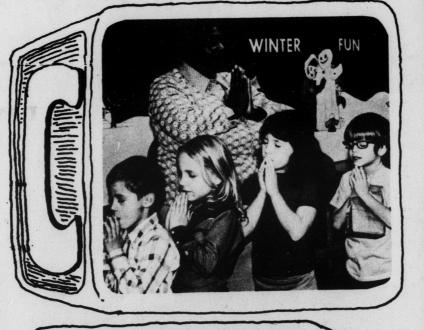

Mrs. Willie Marable, kindergarten teacher, might lead the class in singing or in the recitation of some of the many poems they have learned. Everyone joins in en-thusiastically singing loud like Wendy, Nathaniel and Kelli. Lunchtime approaches, toys and games are put away and a long line forms for washing up headed by Frankie, Donald and Jeffrey. Adjacent rest rooms are convenient for this class of younsters. Soon the lunch line forms at the classroom door and heads are bowed for the blessing. Everyone joins in the recitation with hands together and eyes closed including Donnie, Angela and Stacey. The line proceeds down the corridor to the lunchroom and