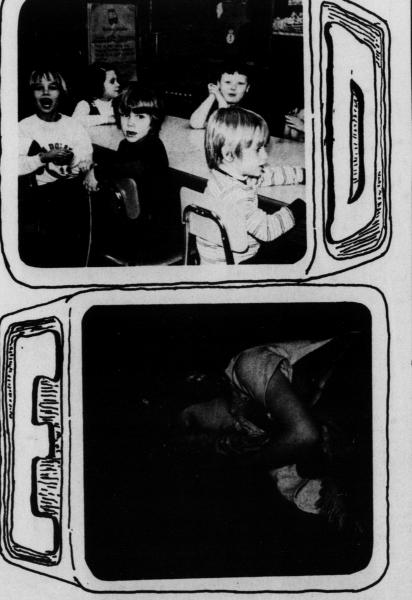

soon Millicent and Tony and Susan are carrying trays of lasagna, tossed salad, roll, milk and orange halves to their places at the lunch tables. A few bring lunches in boxes from home.

Because these youngsters stay a full day in the classroom rest period after lunch is one of the most important parts of the day. Resting mats and towels are spread around the room, blinds are closed and soon many small bodies are relaxing comfortably. Some of them fall asleep while others such as Ashley and Joel and Angela just rest for an hour. Then it's outdoors with Mrs. Marable and Mrs. Dixon for half an hour of play if the weather is suitable. Milk break is next on the schedule followed by films, stories and other creative activities until it is time for Tony and Penny to put on their coats and get ready to go home.