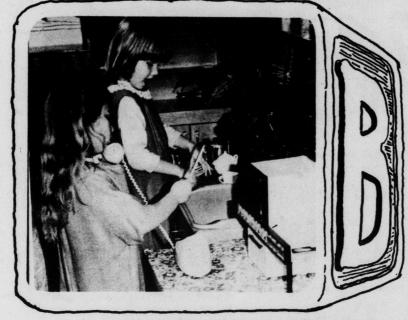

It's a long, exciting and stimulating day for Chris and Karen and Brian. Early morning activities include crayoning, counting and writing their names for all of them including Tammy and Scott and Melissa.

Play period in the classroom includes many exciting things to do. Games to play, dressing up, challenging equipment or just listening to the class assistant, Mrs. Dot Dixon read to them. All this is great fun for Jessie and Teresa and David.