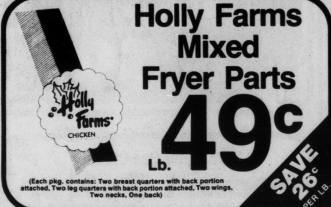

Add those savings up and you'll find our weekly features can

save you

More Than 70% Lean Ground Beef Or More Lb. (3 To 5 Lb. Pkg.-Lb. \$1.39) (Less Than 3 Lb. Pkg.-Lb. \$1.49)

Meat **Franks** 

(Look for the red signs in the store!)