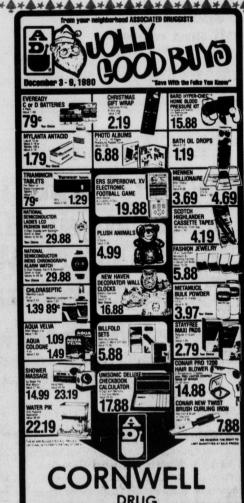

### First Federal

GIFT WRAP SAVINGS

ALL ROLL AND FLAT CHRISTMAS WRAP PAPER

1/2 Price

BOWS — TAGS — RIBBONS AT DISCOUNT PRICES BOX CHRISTMAS CARDS — \$3.75 Value

\$ 1 89 Griffin Drug Co. 129 West Mountain St.