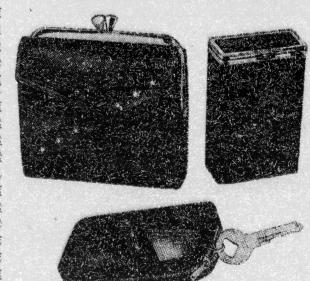

## **Matched** Purse Accessories

| French Put  | rse     |     | <br>    |   | • • | 5.95 |
|-------------|---------|-----|---------|---|-----|------|
| Cigarette ( | Case    |     | <br>    |   |     | 3:95 |
| Key Card    |         |     |         |   |     |      |
| Cigarette 1 | Lighter | , , | <br>    | * | • • | 2.50 |
| Eye Glass ( | Case    |     | <br>• • |   | * • | 2.95 |

Made to go together . . . use together . . . give together! Charming boquet embroidered or Ghana English Morroco leather in fashion col orsa Prices plus tax.

Accessories --- Street Floor