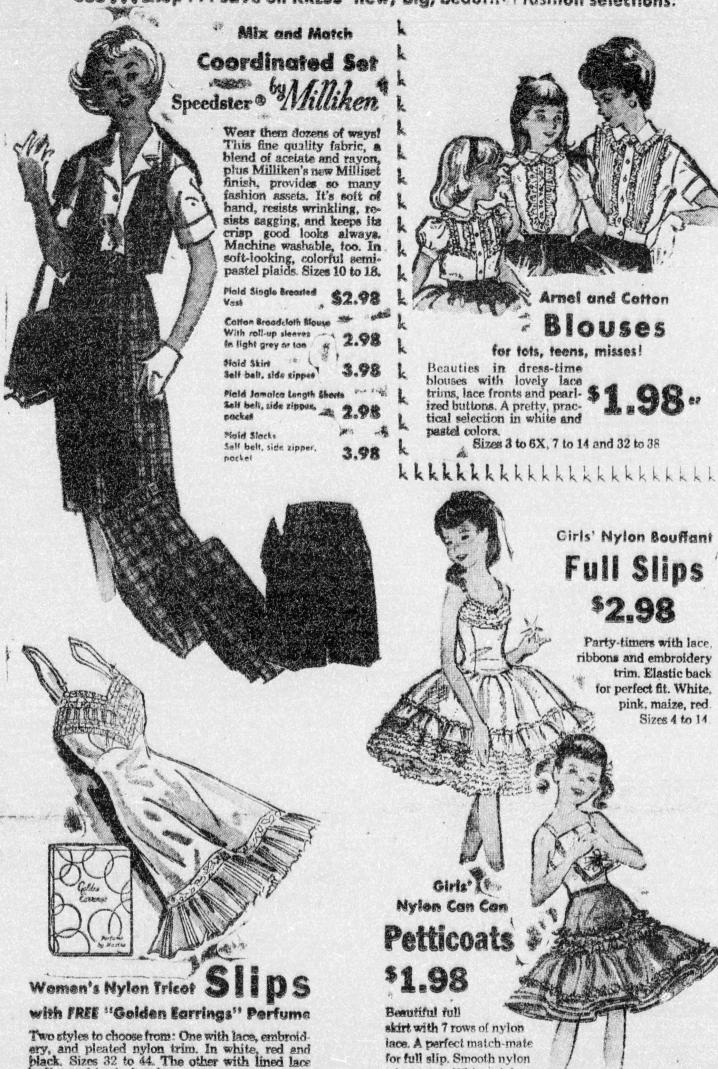

# beautiful fashion gifts she'll love at Christmas

... save on KRESS' new, big, beautiful fashion selections.

S-T-R-E-T-C-H Your Gift Dollar At Kress!

for full slip. Smooth nylon

tricot torso. White, pink. maize, red. Sizes 4 to 14

bodice and back, lace hem. In white. Sizes 32 to 40. Gift

Flacen of perfume Free with

every slip.

COUPON CREDITPLAN

Your Coupon Is Used As Cash in Kress' New Plan.

102 Fayetteville St.

OPEN EVERY NITE TIL 9 Except Saturday