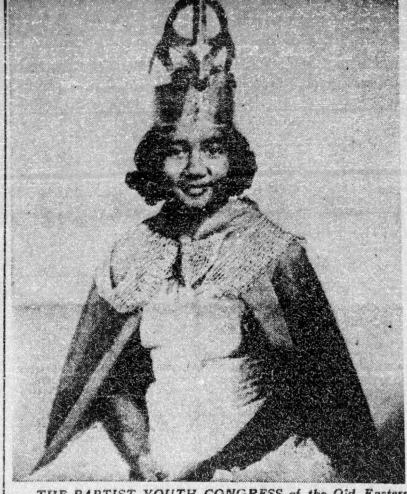

### BOURBON

THE PAPTIST YOUTH CONGRESS of the Old Eastern Missioary Baptist Association in its annual retreat sponsored a Queen Contest recently in an effort to raise money for Shaw University. Miss Patricia Grimes member of the Corner Stone Baptist Church, Greenville, won the honor of Miss Youth Retreat. Miss Grimes was crowned Miss Youth Retreat at C. M. Eppes High School, Greenville. She is a freshman at Eppes and is also very active in many school clubs and president of several. Miss Grimes' king for the festivities was Master Michael Pearsall of New Bern.