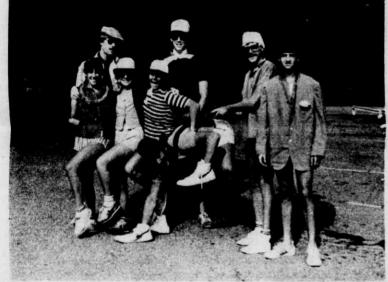

## Guess Who?

Do you recognize any of these people? Five of them will be returning to summer camp this year. They are...see if you can find them: Andrew Bernstein, Diane Cresitelli, Brian Meltsner, Betsy Parker, Chuck Wingo.