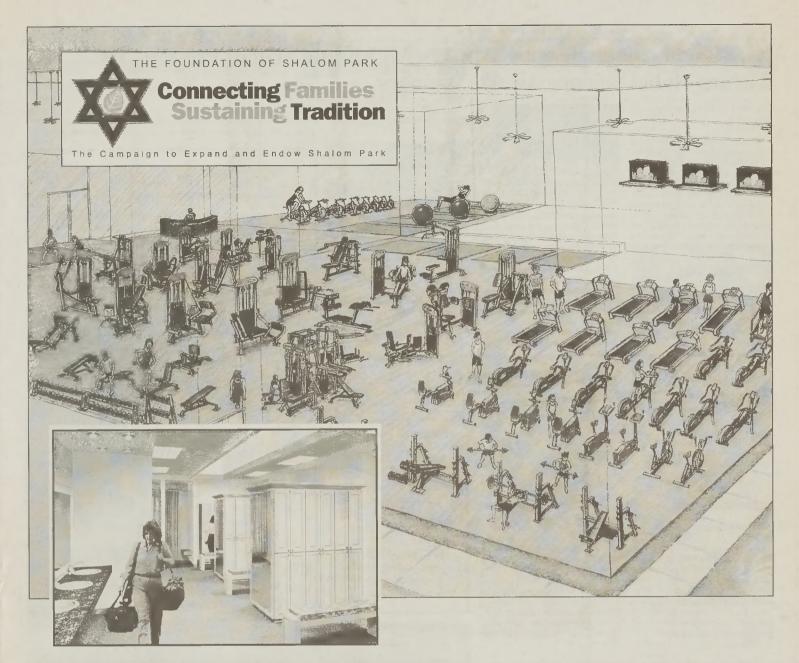

## Worth the Weight!!

- OPENING WINTER 2004 -

## The New JCC Health & Recreation Facilities

- 5,000 Sq. ft. David Silverman Fitness & Wellness Center (3 times the current Fitness Center)
- 7,000 sq. ft. air-conditioned gymansium
- 700 sq. ft. multi-purpose exercise room
- Pllates Area
- Deluxe Distinctive Adult Locker Rooms
- Upgraded General Adult Locker Rooms
- · Sauna, Steam and Whirlpool for all adults
- · Locker Rental & Towel Service
- · Private Massage Rooms

- · Upgraded Adult Lounge with individual work stations
- 32 Pieces of Cardio-vascular equipment, all with individual
- Babysitting Room, adjacent to Fitness Center, with separate infant and toddler care areas
- Expanded Group Fitness Programs, including indoor cycling classes
- Increased Wellness Programming in conjunction with Carolinas Medical Center