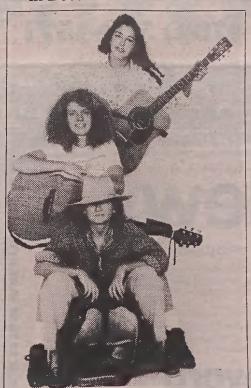

## Joan Miley Trio

Singer Songwriter Guitarist

Joan Miley spent her formative years in Southern Pines, North Carolina, with her musically talented family. Her father is a songwriter, her mother and sister are singers and her younger brother plays drums.

She picked up the guitar at age 12 and taught herself to play Beatles' tunes, following in the footsteps of guitar-playing sister, Susan. Joan started writing music almost immediately and during the interim played in a bluegrass band. She will tell you that she has been inspired by many artists but that the most influential were Joni Mitchell, Ricki Lee Jones, James Taylor and Joan Armatrading.

Joan refers to her music as NEW FOLK... a semiblues style that is based around words and music that she has written. Her repertoire consists of well over a hundred songs that will get you a-shuckin' and a-jivin' to Latin rhythms, rock n' roll, country, reggae and love songs that will rhythmically pull at your heart strings!

Currently, Joan resides in Charlotte, North Carolina, and is performing with a bass guitarist, and a percussionist/background vocalist. You can catch them playing at Manfred's each Wednesday in December.