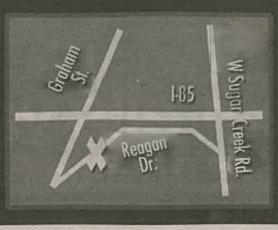

## **FIM FEST!** All Gay DVDs — Buy 1 / Get 1 Free

Lubes / Aromas Male Enhancement – Stiff Nights (original formula) Bomba . ME-36 . Apexxx

Just off I-85, take Exit 40. Turn left onto Graham St. Turn left onto Reagan Drive. Follow 1/3 of a mile. Video Extra is on the left. The door is located at the left rear of Austin Tarp Warehouse loading dock. Give us a call for directions.

4525 A. Reagan Drive Charlotte, NC 28206 04/596-3773

Credit & Debit with ID Must be 18 to enter.

April 2-15.2011 qnotes 16