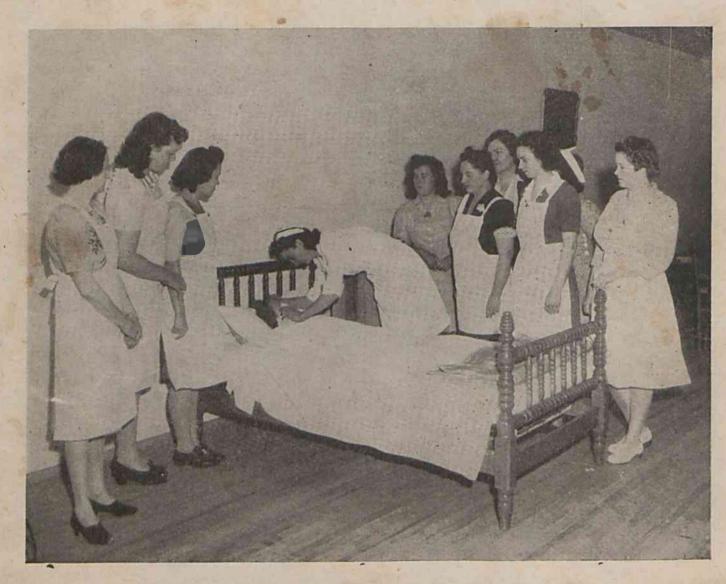

## Published for OUR BOYS in the service by the folks back home.

CLASS IN HOME NURSING-Taught By Mrs. Carl Ivester

Reading left to right—Mrs. Wytle Costner, Miss Ethel Morrison, Mrs. Ned Williams, Miss Wilma Toney (patient), Mrs. Carl Ivester, Miss Mildred Brackett, Mrs. Garland Richards, Mrs. Fred Lee, Mrs. Robert Lee, and in the background Mrs. Johnny Elmore and Miss Adele Wease. (Adele may not be wearing a big smile for the cameraman, but at least she has her "Cap in the ring.")