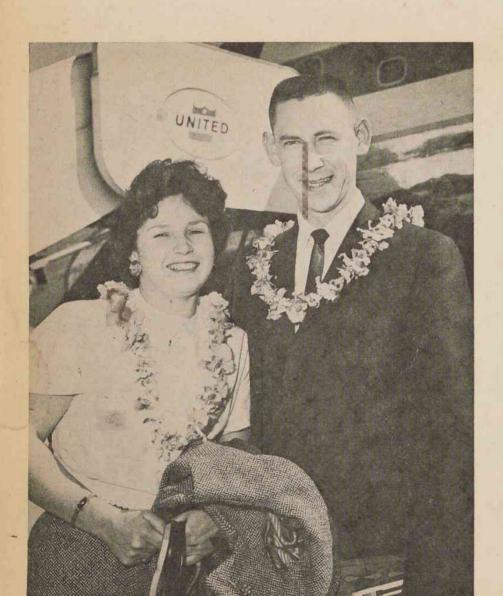

## Piedmonitor Pix

WINNERS IN THE ISLANDS — Mr. and Mrs. Major Herring arrive in Honolulu. The Herrings of RDU won the trip offered by United Airlines in a recent incentive contest.