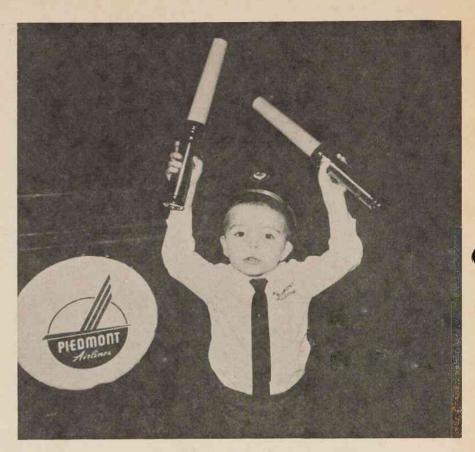

"I SAID THIS WAY" — Abe Lawrence, whose agent father John is stationed at BLF, seems to be helping out as a signal man. From his expression it appears that the Captain is paying no attention and is headed straight for a snow bank.