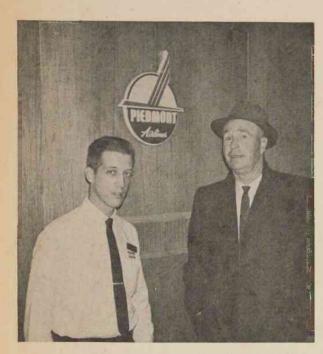

LOS ANGELES DODGERS FLY PIEDMONT — Walt Alston, Manager of the Los Angeles Dodgers, flew into LYH on PAI recently. Here he is chatting with agent Larry Fuda before leaving to address a local sports club.