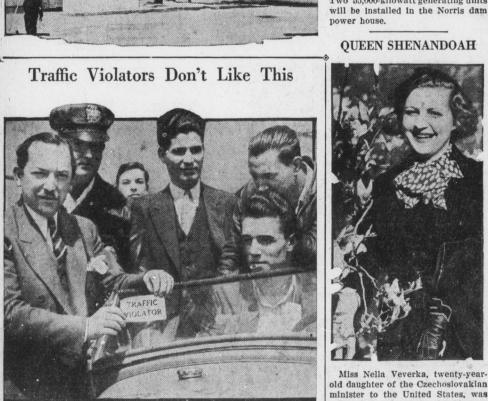

In Los Angeles the police have devised a new "torture" for violators of the traffic rules. Caught jumping a signal or missing a boulevard stop, one of the "Traffic Violator" stickers is put on the windshield for a month or two, and a second offense means a sure trip to jail.