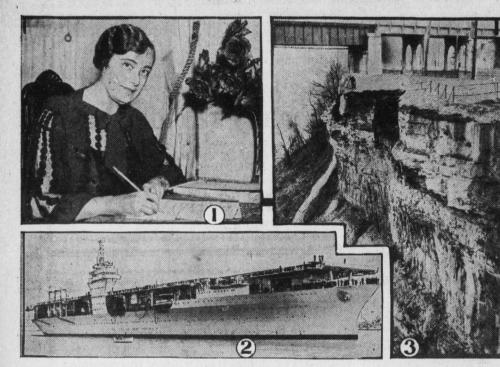

## Mystery Craft

The aircraft carrier Ranger, newest pride of the United States navy, shown above as it steamed into San Diego harbor to join the fleet. Because of her special design, the Ranger will carry as many planes as either the Saratoga or Lexington, though she is only half their The Ranger is listed at only size. 14,500 tons. Details of the craft are carefully guarded.

The navy now has four aircraft carriers with the Langley complet-ing the quartet. Plans announced last year, however, call for the con-struction of two more. The Yorktown is to be completed late in 1936, and the Enterprise will take to the water early in 1937.