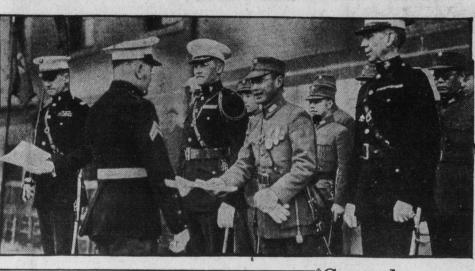

## Chinese War Minister Honors Our Marines

WILL FIGHT BAER

James J. Braddock, New Jersey designated by the New York state athletic commission as the leading challenger for the heavyweight title, has been signed by Madison Square garden to meet Max Baer, the champion, in a 15-round battle for the title.

General **Reviews Guard** at Peiping **Presents Award** to Graduate

# of School

For the first time in history a Chinese minister of war held a re-

the school which Col. P. M. Rixey, commandant of the legation, found-

is Major Erwin

view and inspection of American troops on Chinese soil, when Gen. Ho Ying Ching, China's war minis-ter, reviewed the United States Marines of the American legation guard at Peiping. General Ying-Ching, center, is shown presenting the first certifi-

cate for proficiency in the Chinese language to a marine graduate of hotel on Burgh island—a distance of one-quarter of a mile—are trans-ported on this strange sea-ferry. It has a caterpillar drive with a 24 and at General Ching's right hand