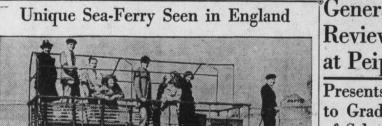

Visitors to Devon, England, who wish to go from Rigbury to the

Only Marine Post Office Is Operating Again

With the opening of traffic on the Great Lakes the only floating post office in the world started its season Licensed by the Post Office department to pick up and deliver mail as the lake boats travel through the Detroit river, the boat has for years taken care of the sailors' mail. A mail sorter is seen at work on this vessel, the George Becker.