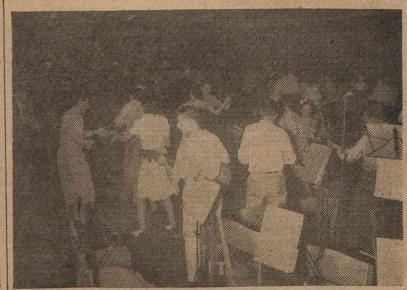

## Local Stars Applauded

Here's what was seen through the photographer's lens at the Big Stage Show, staged in the Cafeteria on Friday night, May 21.

The picture at the top shows the Ecusta Band in action, under the direction of Mr. Eversman.