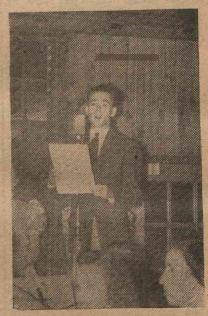

Shown at the left are the Davis Sisters who sang three popular selections. At the right is Odell Scott, who has an exceptionally good tenor voice.

The first two photos below were made while Square Dancing was being enjoyed and at the bottom are pictured Rhett Talley's string band with Caller Red Morrow in front of the mike, and Sue Allen and Gus Grose doing a Jitterbug dance. (Photos By Austin)