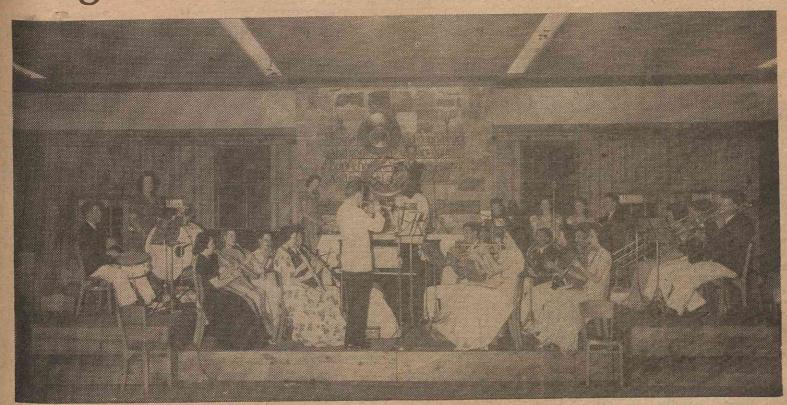

## Local Stars Applauded

Here's what was seen through the photographer's lens at the Big Stage Show, staged in the Cafeteria on Friday night, May 21.

The picture at the top shows the Ecusta Band in action, under the direction of Mr. Eversman.