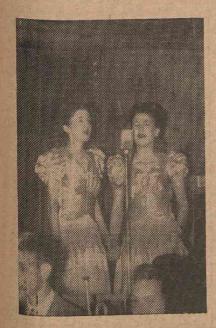

Shown at the left are the Davis Sisters who sang three popular selections. At the right is Odell Scott, who has an exceptionally good tenor voice.

The first two photos below were made while Square Dancing was being enjoyed and at the bottom are pictured Rhett Talley's string band with Caller Red Morrow in front of the mike, and Sue Allen and Gus Grose doing a Jitterbug dance. (Photos By Austin)