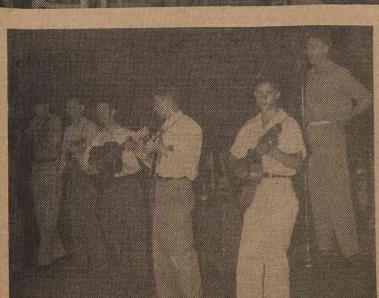

Shown at the left are the Davis Sisters who sang three popular selections. At the right is Odell Scott, who has an exceptionally good tenor voice.

The first two photos below were made while Square Dancing was being enjoyed and at the bottom are pictured Rhett Talley's string band with Caller Red Morrow in front of the mike, and Sue Allen and Gus Grose doing a Jitterbug dance. (Photos By Austin)