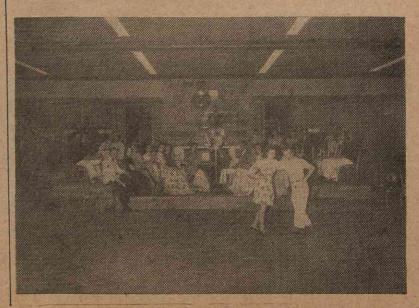

Shown at the left are the Davis Sisters who sang three popular selections. At the right is Odell Scott, who has an exceptionally good tenor voice.

The first two photos below were made while Square Dancing was being enjoyed and at the bottom are pictured Rhett Talley's string band with Caller Red Morrow in front of the mike, and Sue Allen and Gus Grose doing a Jitterbug dance. (Photos By Austin)