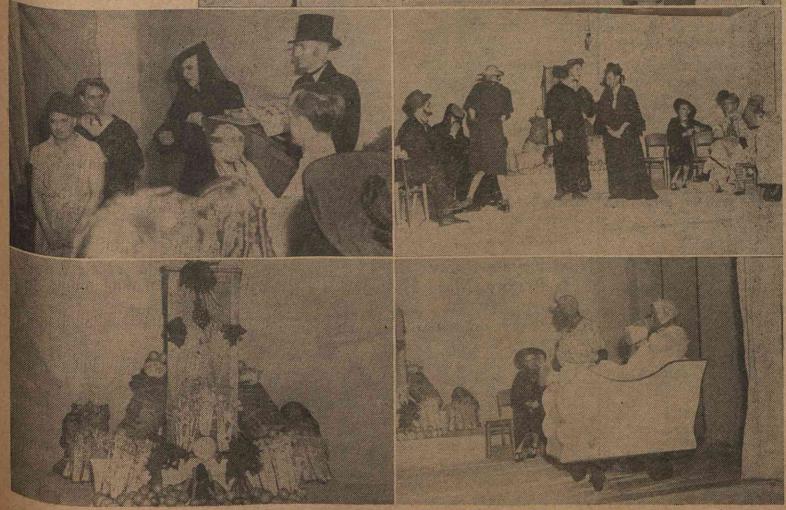

## Unique, Colorful 'Wedding' Staged By Electrical Dept.

A Real Wedding But No Woman!

Here are scenes taken at that "solemn" occasion. The picture at the top was made just after the wedding party had reached the stage. At right is a closeup of wedding party. The four pictures at the bottom of page show at upper left: Jilted Sweetheart telling minister why the groom should not be allowed to marry the bride; at upper right Mother of the bride talks to a guest; at lower left, the attractively decorated altar and at lower right the bride's baby sister and her colored nurse.