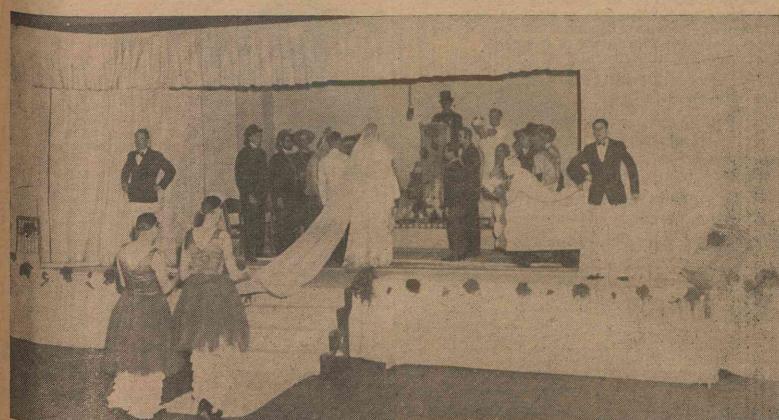

## Unique, Colorful 'Wedding' Staged By Electrical Dept.

A Real Wedding But No Woman!

Here are scenes taken at that "solemn" occasion. The picture at the top was made just after the wedding party had reached the stage. At right is a closeup of wedding party. The four pictures at the bottom of page show at upper left: Jilted Sweetheart telling minister why the groom should not be allowed to marry the bride; at upper right Mother of the bride talks to a guest; at lower left, the attractively decorated altar and at lower right the bride's baby sister and her colored nurse.