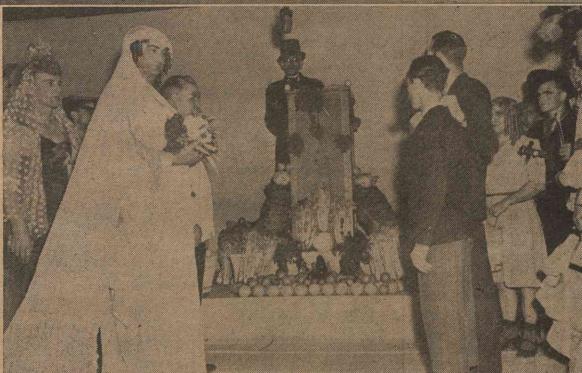

## Unique, Colorful 'Wedding' Staged By Electrical Dept.

A Real Wedding But No Woman!

Here are scenes taken at that "solemn" occasion. The picture at the top was made just after the wedding party had reached the stage. At right is a closeup of wedding party. The four pictures at the bottom of page show at upper left: Jilted Sweetheart telling minister why the groom should not be allowed to marry the bride; at upper right Mother of the bride talks to a guest; at lower left, the attractively decorated altar and at lower right the bride's baby sister and her colored nurse.