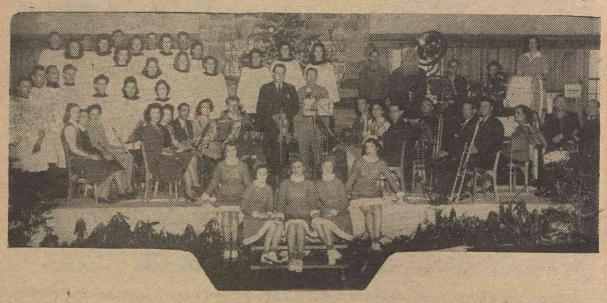

## The Beautiful Cafeteria Building Is A

Band And Chorus Perform At Big Annual Christmas Party

Santa Always Comes To Ecusta At Xmas

Minstrel Shows Are Very Popular At Employee Parties

Sure, you remember them . . . Master of Ceremonies William Jordan and the end men who really put on a performance in June that we'll never forget. Minstrel shows are favorites with Ecustans. Bigger and better shows are being planned for this fall and winter. Everyone is urged to participate in them.

## Employee Pas Shows, Movid Modern Edit

Ecusta's large and Cafeteria is truly an en and recreational center a delightful place in

For the past year of ployee parties, dances shows, quiz programs, shows and various may grams have been given and and chorus relatively and chorus relativ

## HERE'S A STRIKING VIEW OF

Recreation Department vide good wholesome ment for all workers them an opportunity in both entertaining programs.

The employee parties have been most success is believed that one of the reasons for their fact that Ecusta people fact that Ecusta people tertaining, that they the programs and have sibility of planning and them.