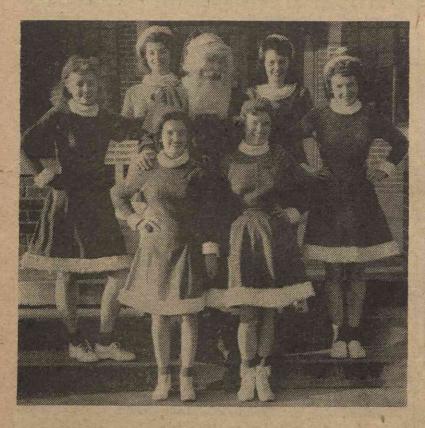

## The Beautiful Cafeteria Building Is A

Band And Chorus Perform At Big Annual Christmas Party

Santa Always Comes To Ecusta At Xmas

Minstrel Shows Are Very Popular At Employee Parties

Sure, you remember them . . . Master of Ceremonies William Jordan and the end men who really put on a performance in June that we'll never forget. Minstrel shows are favorites with Ecustans. Bigger and better shows are being planned for this fall and winter. Everyone is urged to participate in them.