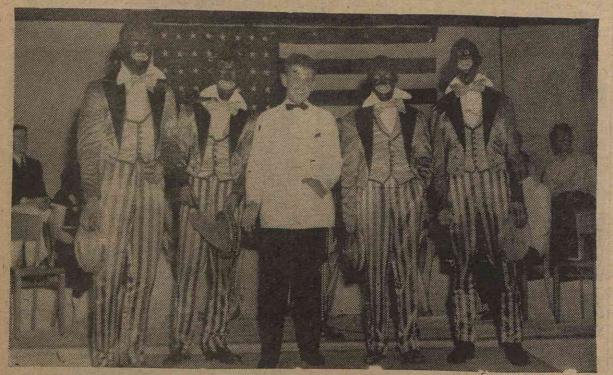

## The Beautiful Cafeteria Building Is A

Band And Chorus Perform At Big Annual Christmas Party

Santa Always Comes To Ecusta At Xmas

Minstrel Shows Are Very Popular At Employee Parties

Sure, you remember them . . . Master of Ceremonies William Jordan and the end men who really put on a performance in June that we'll never forget. Minstrel shows are favorites with Ecustans. Bigger and better shows are being planned for this fall and winter. Everyone is urged to participate in them.