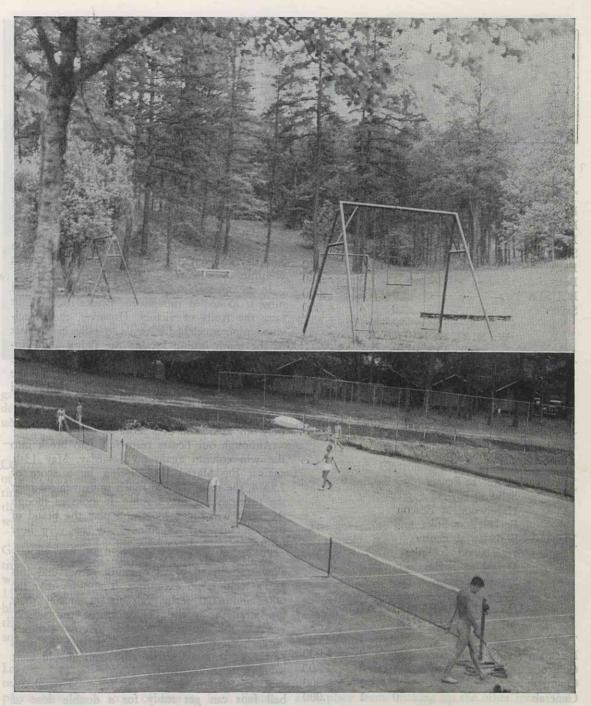

Children's Play Area. Excellent Tennis Courts For Your Enjoyment.

The swings, see-saws and merry-go-round in the Children's Play Area are designed for children and should not be used by adults.

The camp will be open from 10:00 A. M. to 10:00 P. M. from Monday through Saturday, and from 2:00 P. M. to 10:00 P. M. on Sunday. The swimming area will be open from 10:00 A. M. to 1:00 P.M. and from 2:00 P.M. to 7:00 P.M.