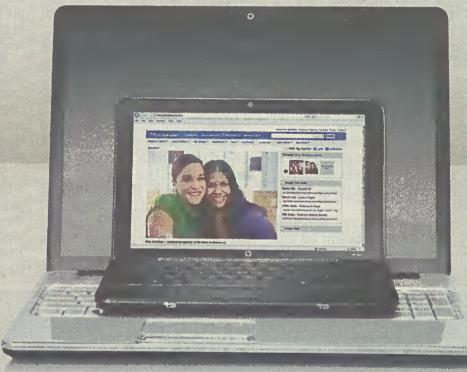

## Take the Internet. Leave the bulk.

The HP Mini netbook. Connected. Portable. Affordable.

Introducing the ultra portable HP Mini netbook with America's Largest and Most Reliable 3G Network built-in. Loaded with an 80GB hard drive, webcam, and Windows® XP, it's anything but small.

Plus, get a 20% faculty and staff discount.

On calling plans \$39.99 or higher with a 1- or 2-yr. agreement.

HP° Mini netbook

\$299.99 2-yr. price, less \$100 mail-in rebate debit card with 2-yr. activation on a Mobile Broadband plan from \$39.99 monthly access. Activation fees taxes & other charges apply.\*