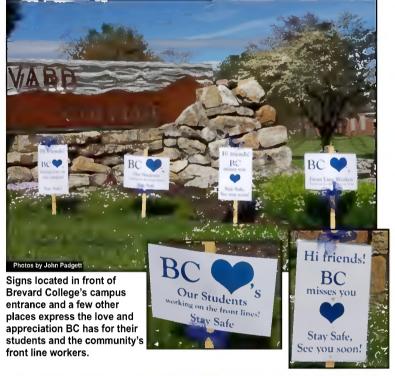

## BC campus snapshots



Construction happening on campus near the turf field and tennis courts.



A tulip blooms alongside King's Creek at Brevard College.

Since so many of you cannot be on the Brevard College campus at this time because of the COVID-19 pandemic, The Clarion staff thought you might enjoy seeing a little bit of what the campus looks like these days, especially now that spring has really begun in earnest and many flowers and trees are in bloom.

We would love to see your photos as well. You can use our online feedback form to send photos as well as story ideas, questions, or personal updates. Visit the form at

http://bit.ly/clarion-feedback-2020





A Brevard white squirrel maneuvers around McLarty-Goodson on BC's campus.