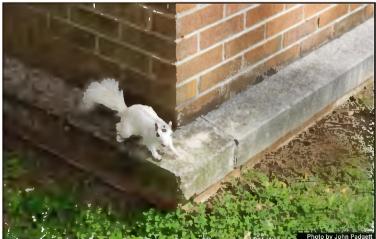

## BC campus snapshots



Construction happening on campus near the turf field and tennis courts.



A tulip blooms alongside King's Creek at Brevard College.

Since so many of you cannot be on the Brevard College campus at this time because of the COVID-19 pandemic, The Clarion staff thought you might enjoy seeing a little bit of what the campus looks like these days, especially now that spring has really begun in earnest and many flowers and trees are in bloom.

We would love to see your photos as well. You can use our online feedback form to send photos as well as story ideas, questions, or personal updates. Visit the form at

http://bit.ly/clarion-feedback-2020





A Brevard white squirrel maneuvers around McLarty-Goodson on BC's campus.