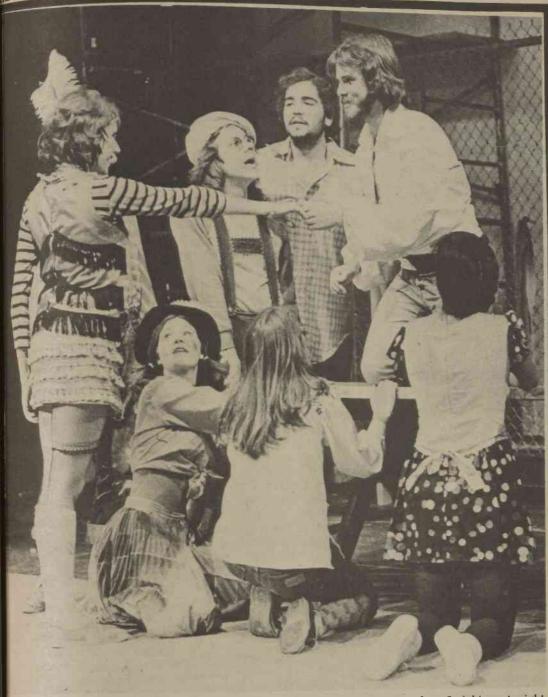

"Godspell", a musical taken from the Gospel according to Matthew, opens for a 5-night run tonight in the Liberal Arts Auditorium at 8:00 p.m. Pictured above are members of the cast (l-r) Helen Halsey, Nancy Watkins, John Dodds, Beth McIver, David Miller, Charles Balance, and Jackie Brown. Not pictured are Bill Peterson, Jo Bradbury, Ann Robinson, and Jim Bumgardener.