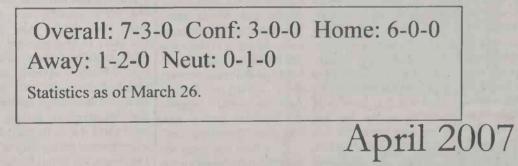

### Men's Lacrosse

Blocking the goal. Picture courtesy of Rooney Coffman.

Team Meeting. Picture courtesy of Rooney Coffman.

Overall: 4-9-0 Conf: 1-6-0 Home: 3-7-0 Away: 1-2-0 Neut: 0-0-0 Statistics as of March 26.