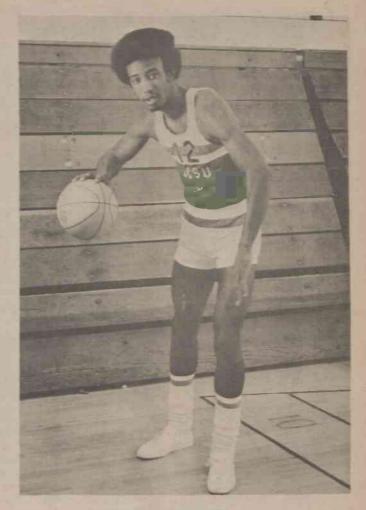

Oliver and Heyward each sank shots to open the final 20 minutes to tie the score 40-all. Then after the lead changed hands several times, the Vikings slowsly pulled away to their victory.

Alonzo Custus added 17 points to the ECSU total with Michael Gale contributing 14 and Hubert Moore 13.

Moore was the top scorer for Shaw with 28 while Haskins had 18 and Clement Maynard 14.

MICHAEL GALE

NATHANIEL HAYWARD

Israel Oliver-26.8 -17.6 Alonzo Custis-Nathaniel Hayward-15.4 Michael Gale-13.7 -12.4Hubert Morer-Harlem Moore--5.7