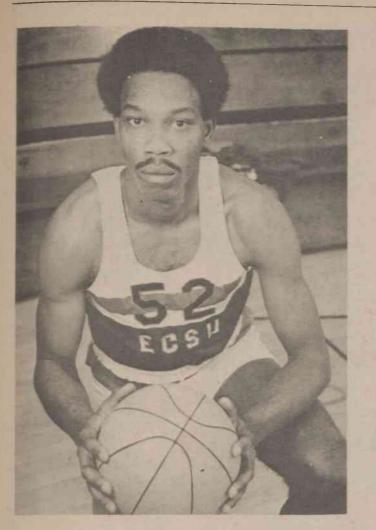

## Vikings Defeat Shaw

Nat Heyward, the senior Elizabeth City State guard, poured in 17 points in the second half Wednesday night lead the Vikings to a 100–97 victo-

ry over Shaw University. Heyward's outside shooting opened up the middle for center Israel Oliver who pumped in 31 points to top all scorers. Heyward finished the night with 21 points. This win avenged an

Moore was the top scorer for Shaw with 28 while Haskins had 18 and Clement Maynard 14.

MICHAEL GALE

NATHANIEL HAYWARD

Israel Oliver-26.8 -17.6 Alonzo Custis-Nathaniel Hayward-15.4 Michael Gale-13.7 -12.4Hubert Morer-Harlem Moore--5.7