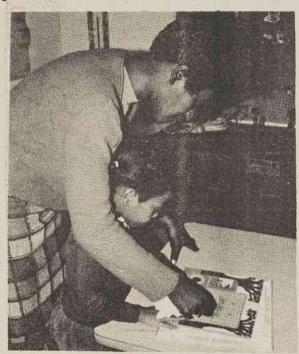

Martha Bynum shows a four year old girl how to complete a puzzle. Through Head Start, many of these children get their only chance to learn things that many of their future classmates learn at home.

After playtime, the children have learned to "wash up" before a story and mealtime.