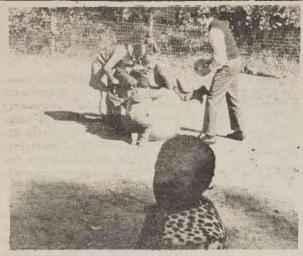

Jili Jenkins rescues a child from the barrel as Malcom Shearin looks on. Toys for the Raleigh Road Head Start are a luxury to some of the children who use them.

Mrs. Sharon Unterwagner and her five and six year olds listen to Malcom Shearin play the zither. For some, this small exposure to a cultural experience is all that they have in their young lives.

Here are just a few of the many charms available.

Gehman's

139 South Main Street, Downtown Rocky Mount

Jill plays with a child during the morning recess period. Few of the children have older brothers or sisters who will or can take the time to play with them.