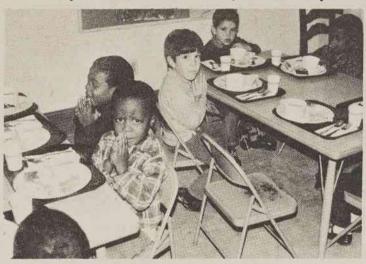

Mrs. Rose Hunter, who is in charge of the three and four year olds, reads a story to the children while waiting for lunch.

Before beginning to eat, everyone says grace. To some this is their only decent meal all day. After lunch the three and four year olds take a nap for two hours while the five and six year olds only nap for an hour. The younger children play after their nap while waiting to be picked up. The older ones have a "class session" then play time and go home about 4:30 or 5:00.