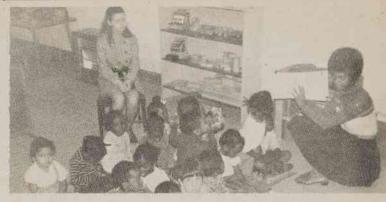

Jili Jenkins rescues a child from the barrel as Malcom Shearin looks on. Toys for the Raleigh Road Head Start are a luxury to some of the children who use them.

Mrs. Sharon Unterwagner and her five and six year olds listen to Malcom Shearin play the zither. For some, this small exposure to a cultural experience is all that they have in their young lives.

Mrs. Rose Hunter, who is in charge of the three and four year olds, reads a story to the children while waiting for lunch.

Before beginning to eat, everyone says grace. To some this is their only decent meal all day. After lunch the three and four year olds take a nap for two hours while the five and six year olds only nap for an hour. The younger children play after their nap while waiting to be picked up. The older ones have a "class session" then play time and go home about 4:30 or 5:00.