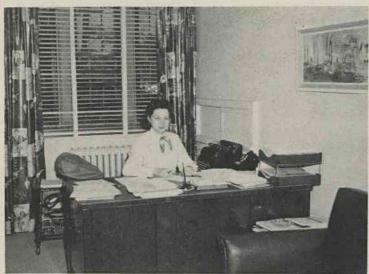

## Camera on the Prowl

Inter-Com's roving camera has been looking in on the Hospital at work again.

That's Bess Cebe behind the desk. We nominate her for the Secretarial Hall of Fame—She keeps the Medical Department ticking along.