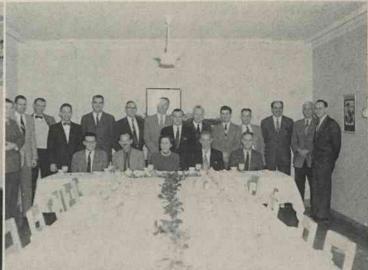

An informal symposium on viral tumors back in December was the occasion for the festive group around the dinner table above.

"Welcome home, Travelers" should caption the pictures to the left: Miss Mildred Sherwood and Miss Marian Batchelder safely back from Japan.