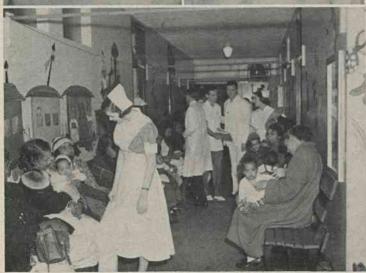

Three guesses where the picture at the lower left was taken—right every time: Pediatrics Clinic. No dearth of patients there!

Hope the food holds out. Just look at the line headed into the dining room!