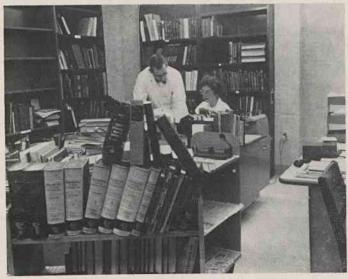

## DUKE HOSPITAL, INTERCOM

Mrs. Martha Kelly, circulation librarian, helps a house staff member at the newly-designed circulation desk in the Medical Center Library.

Mr. Emil Frey, acquisitions librarian, and Miss Marie Wicker, clerical assistant in technical processing, are shown at work in part of the new office space "behind the scenes" at the Medical Center Library.