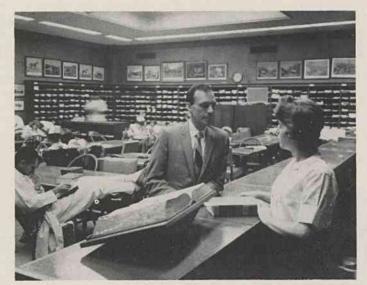

Mr. Cavanagh and Mrs. Kelly discuss various improvements made in the library Reading Room including more table space and more adequate lighting.

A medical student consults with Mrs. Polly Miller, assistant librarian, and Miss Dorothy Mueller, reference librarian, about a bibliography the library staff will compile for him.