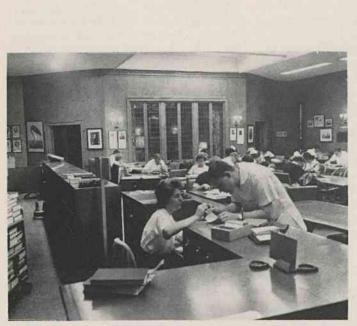

Mr. Cavanagh and Mrs. Kelly discuss various improvements made in the library Reading Room including more table space and more adequate lighting.

A medical student consults with Mrs. Polly Miller, assistant librarian, and Miss Dorothy Mueller, reference librarian, about a bibliography the library staff will compile for him.