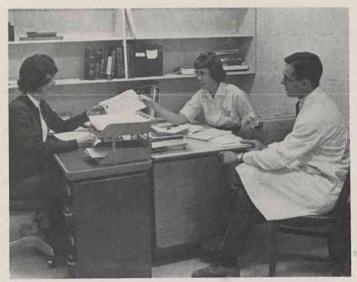

Mr. Cavanagh and Mrs. Kelly discuss various improvements made in the library Reading Room including more table space and more adequate lighting.

A medical student consults with Mrs. Polly Miller, assistant librarian, and Miss Dorothy Mueller, reference librarian, about a bibliography the library staff will compile for him.