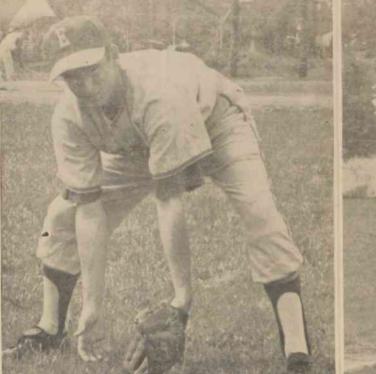

ministration that the great change started. The goal of our times is academic

Comar Shields, junior shortstop from Blairs, Va, shown left above, and Pete Crook, senior outfielder nd catcher from Kensington, Md., pictured right, ha e again been two of the mainstays of the Elon College Elon 3, Pfeiffer 1 baseball squad during its highly successful 1965 cam aign. Both Shields and Crook have been regular terters through the season, and both have come through with timely hitting and dependable work afield. Herbie Johnson pitched a one-hitter, fanning nine and walking