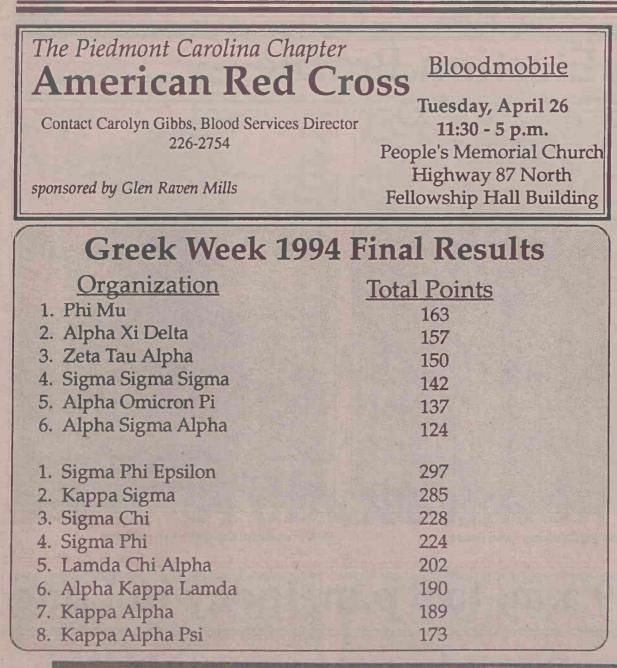

April 21, 1994



YOU'RE ABOUT TO SET THE RECORD FOR SAME FOUL SOCIAL SECURITY NUMBER FOR MOST TIMES IN A SINGLE FORY. THE LINES WILL BE OF ABOUT 4 MILES LONG AND YOU STILL MICHT NOT GET ALL THE CLASSES YOU WANT. AND THEN YOU'RE SUPPOSED TO OPEN A BANK ACCOUNT?

## The Office of Admission is looking for... ENERGETIC, OUT-GOING students who like to travel... The Elon College Campus.

Nominations are now being accepted for the 1994-1995 Student Admissions Committee. If you feel you are articulate, friendly, enthusiastic and can represent Elon in a positive manner - please send your name, campus box and social security number to:

Robyn Evers Assistant Director of Admissions Campus Box 2700

An application and full job description will be sent to you.

All nominations must be received by April 30, 1994

Wach