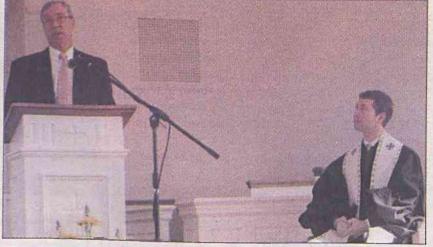

John Hamill (left), Caitlin's father, speaks in memory of his daughter. He truly believed she was trying to recover from her eating disorder when she died in January. The Rev. Phil Smith, (right) assistant chaplain, listens to the words of rememberance and appreciation following the meditation given by the Rev. Richard McBride, chaplain.

Kristina Sherk/ Photographer