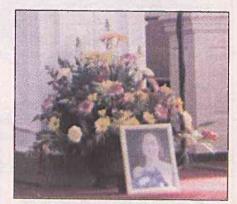

### Students attend Hamill memorial service

Senior Darrick Penny read an original poem remebering Caitlin Hamill at her memorial service.