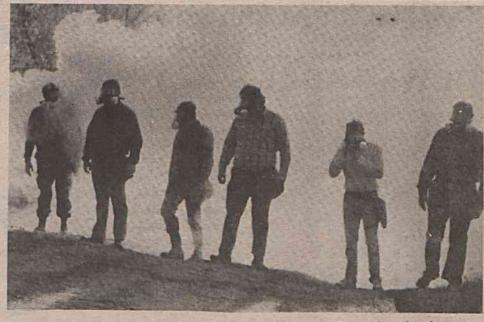

BLET coordinator Beverly Deans demonstrates a "pepperpopper." one of six targets made by the WCC Welding Department for use at the Wayne County Law Enforcement Shooting Range.

Participants in the BLET program don gas masks during a tear gas simulation exercise.