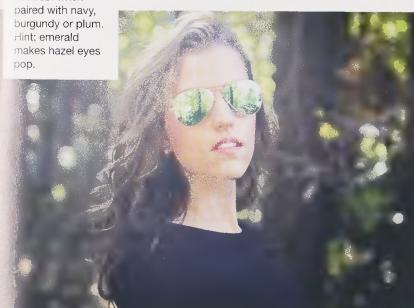

## EMERALD SHADES

This jewel tone is perfect for the hoiiday season. The rich hue compliments ali skin tones and stands out best when paired with navy, burgundy or plum. Hint: emerald makes hazel eyes pop.