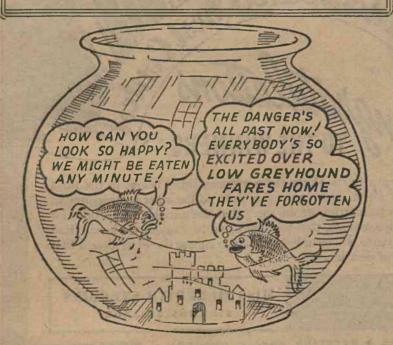

# Make Your Getaway The Greyhound Way!

Likely as not you can buy your Grey-hound ticket home with just the money you get from the second-hand store for last semester's textbooks—and you know that's not very much! With fares so low and Super-Coaches so comfortable, it's no wonder Greyhound is the easy course that everybody's taking to get out of college! See your local Greyhound agent—and, incidentally, have a nice vacation!