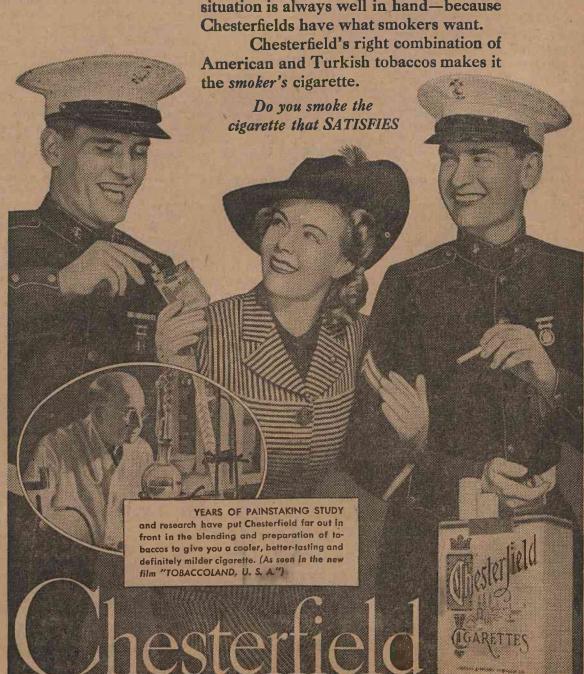

ren's literature" are Martha Alex- ginia McNeny, Martha Hines, Betty Barbour, Lilly Sutton Ferrell. Emily McCoy, Eleanor Glenn, Lib-by Sauvain, Margaret Voss, Vir-Allene Harrison.

COOLER, MILDER, BETTER-TASTING

With Chesterfields the smoking situation is always well in hand-because Chesterfields have what smokers want.