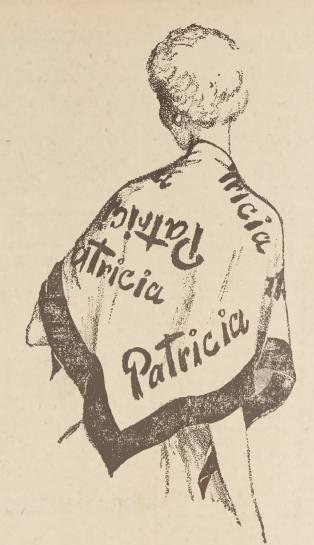

# IMAGINE! Your Name on a Pure SILK SCARF

for only \$1.98

Terrific, what! Pure silk white scarfs framed and named in brilliant red, blue or green. Wear them stole fashion, substituting for a blouse or any which way you can think

#### Is Your Name Here?

ALICE, ANN, BARBARA, BETTY, CAROL, CAROLYN, CATHERINE, CLAIRE, DORIS, DOROTHY, EDITH, ELEANOR, ELIZABETH, EVELYN, FLORENCE, FRANCES, GERTRUDE, GRACE, HARRIET, HELEN, IRENE, JANE, JANET, JOAN, JOYCE, JUDY, KAY, LILLIAN, LOIS, LOUISE, LUCILLE, MARGARET, MARIE, MARION, MARJORIE, MARTHA, MARY, MILDRED, NANCY, PATRICIA, PEGGY, PHYLLIS, ROSE, RUTH, SALLY, SHIRLEY, SUSAN, SYLVIA, VIRGINIA. Choose from a list of 50 names!