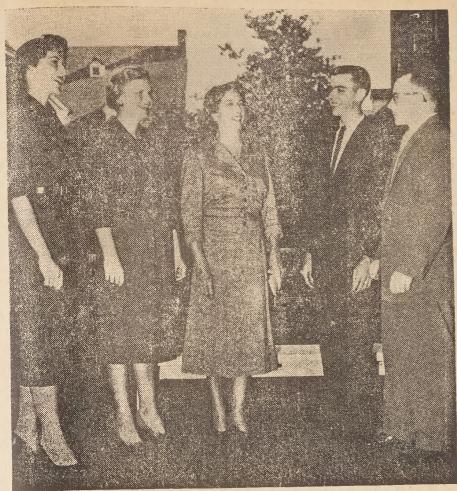

#### A Bee's-eye View of the Salem Hive Before We Drones Arrive

Five faculty members, two old pros and three newcomers, stand at attention for the photographer. No doubt they wish they were sitting in their new faculty lounge.