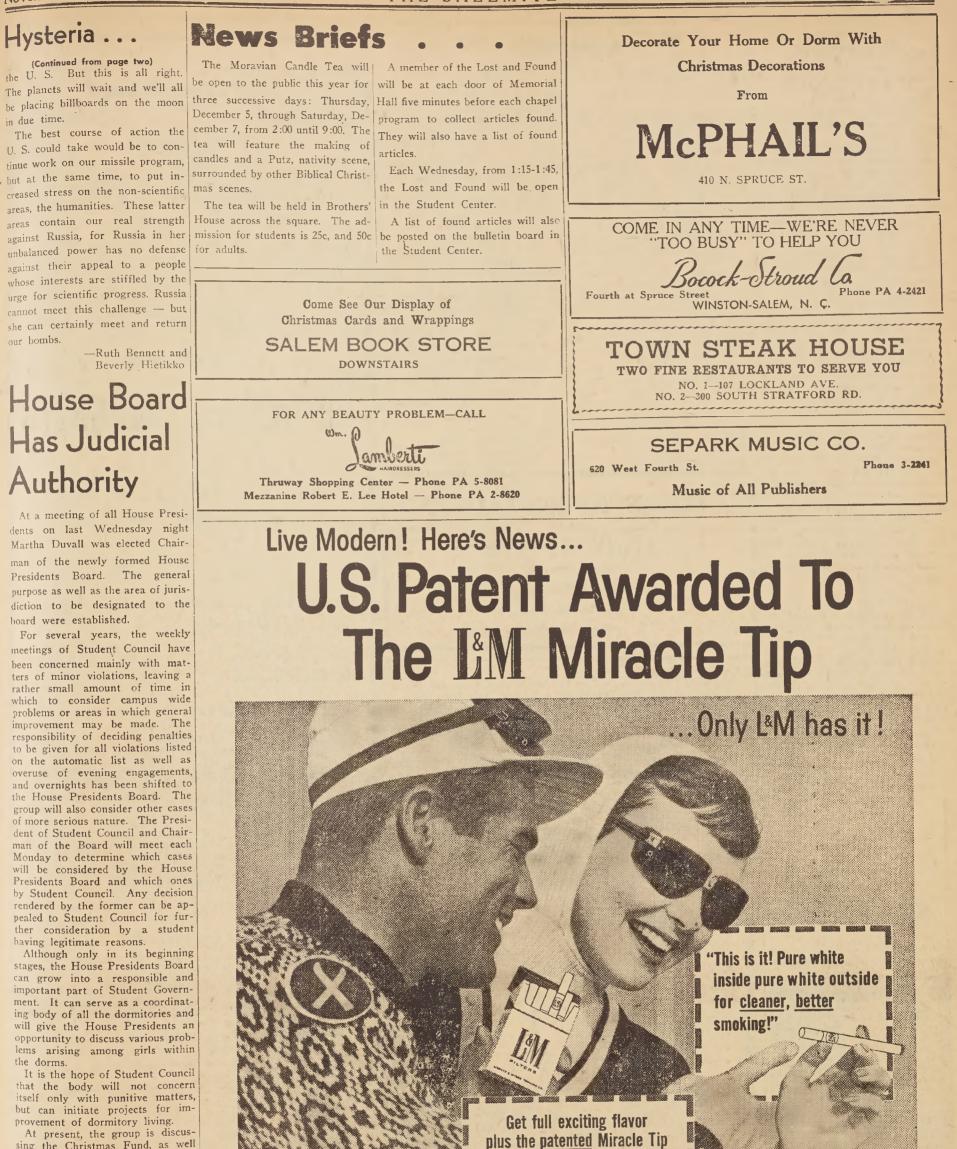

Alla

YCU get with each L&M cigarette the full exciting flavor of the Southland's finest tobaccos.

Yoll get the patented Miracle Tip ... pure white inside, pure white outside as a filter *should* be for cleaner, better smoking. The patent on the Miracle Tip protects L&M's exclusive filtering process. L&M smokes cleaner, draws easier, tastes richer.

## Live Modern...Smoke L&M!

# **BUY 'EM BY THE BOX OR PACK**

Crush-Proof Box (Costs no more) Handy Packs (King and Reg.)

©1957 LIGGETT & MYERS TOBACCO CO.