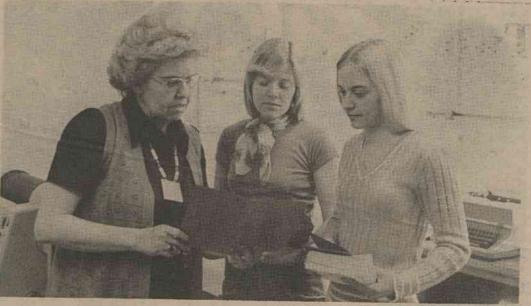

STUDENTS PREPARE PROGRAMS — Mrs. Jane White glances over a program which Gini Jefferson and Cindy Parrish helped to prepare.

EVERYONE PLAYS A PART — Stage hands work diligently before the bicentennial production.