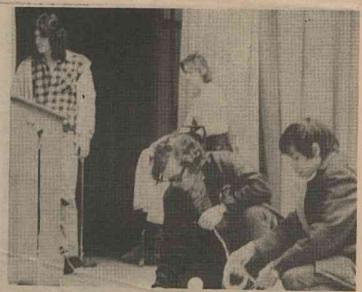

STUDENTS PREPARE PROGRAMS — Mrs. Jane White glances over a program which Gini Jefferson and Cindy Parrish helped to prepare.

EVERYONE PLAYS A PART — Stage hands work diligently before the bicentennial production.

WORKING BEHIND THE CURTAIN — Mr. Al Baldwin helps out as a light man in a practice session.

"The smallest effort is not

human woe." The Old and the New

MUSIC PLAYS A PART -Sound men Gill Fountain and Doug Winstead listen to tapes used in the program.