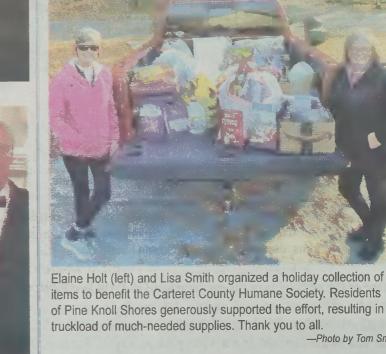

Janie Jones and Jason Wordsworth

Jim Turner, Dick Watson, Jim Hale and Rhett Spencer

items to benefit the Carteret County Humane Society. Residents of Pine Knoll Shores generously supported the effort, resulting in a truckload of much-needed supplies. Thank you to all.

-Photo by Tom Smith