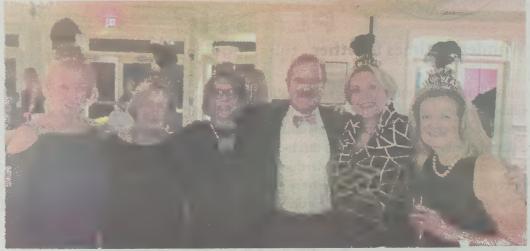

## Ringing in the New Year in Style

Great dinner and music by The Nigel Experience highlighted the New Year's Eve celebration at the Crystal Coast Country Club.—Photos by Sandra and Jim Hale

All photos from left, Terry Lewis, Sara Spencer, Sandra Hale, Blake Lewis, Janie Jones and Sue Cosby