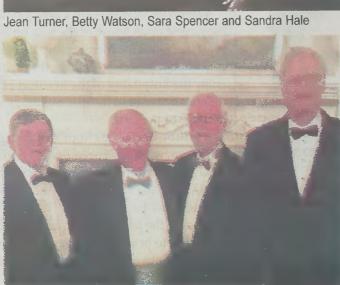

Janie Jones and Jason Wordsworth

Jim Turner, Dick Watson, Jim Hale and Rhett Spencer

items to benefit the Carteret County Humane Society. Residents of Pine Knoll Shores generously supported the effort, resulting in a truckload of much-needed supplies. Thank you to all.