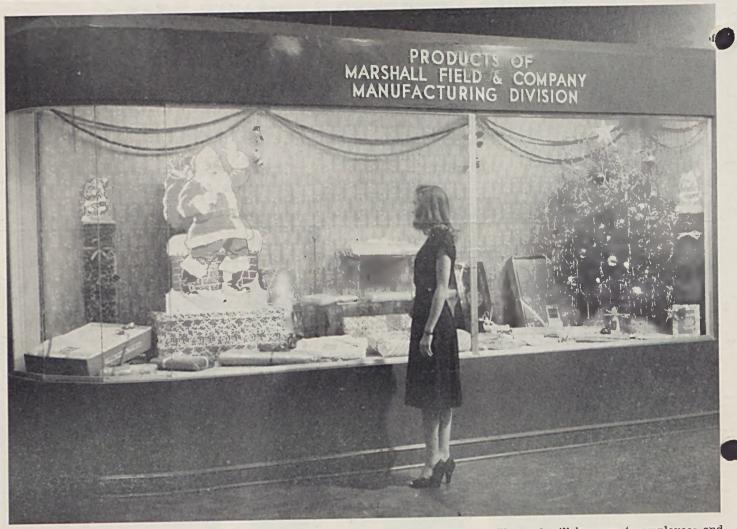

## THE MILL WHISTLE

December 23, 1946

CHRISTMAS YEARNING—Hilda Sherron, Laboratory employee, looks yearningly at the gifts of beautiful Fieldcrest products, all done up in Christmas wrappings, displayed in the showcase in the lobby of the Spray Employment Office. The display has been visited already by many employees and members of their families and will be open to employees and visitors all day Saturday, December 21, and again on Monday, December 23. Roger Wilkes and J. V. Lea really did an excellent job with this year's decorations. The case contains representative products of the Manufacturing Division.