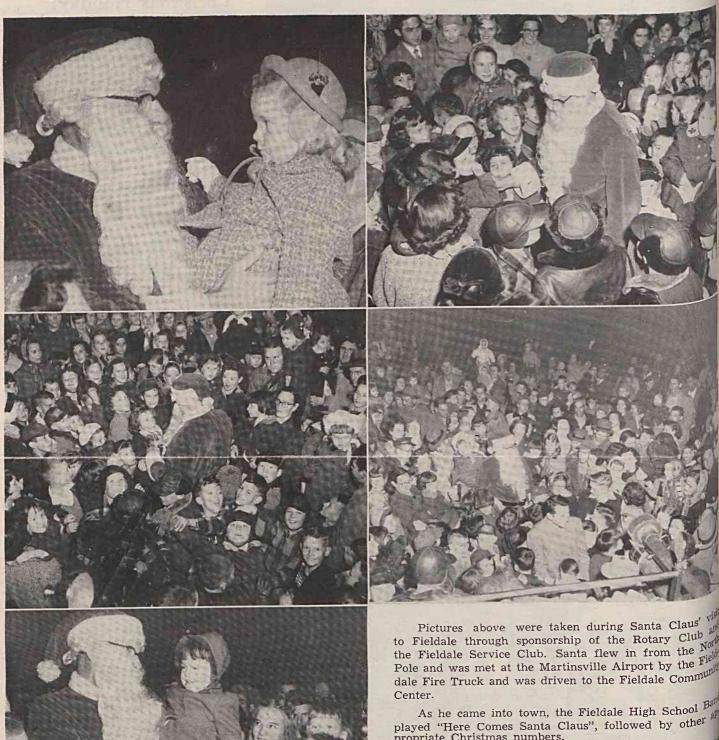

## Santa Claus Flies In For Visit To Fieldale

the Fieldale Service Club. Santa flew in from the Pole and was not at the No. Pole and was met at the Martinsville Airport by the Field dale Fire Truck and was driven to the Fieldale Communic

played "Here Comes Santa Claus", followed by other propriate Christmas numbers.

Santa had treats for all of the children. Following parade through the business section, the Christmas were turned on in Fieldale. Santa then moved on to colored village where he distributed treats to the children there. there.

At top left, Santa holds three-year-old Myra Fulch daughter of Kyle S. Fulcher of the Hosiery Mill and grand daughter of H. Amos Byrd of the Towel Mill.

In picture at lower left he holds two-year Cindy Road daughter of Geneva Roach who works in the Field Personnel Office and Jimmy Roach who is a member of Standards Department at Fieldale.