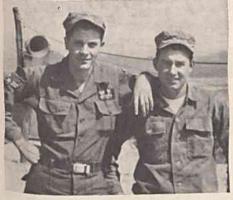

## Meet In Korea

Shown are two Draper boys who met recently in Korea. They are A/2C Bobby "Gene" Ray, left, son of Mr. and Mrs. J. L. Ray, of 106 Main street, Draper, and A/2C Robert "Link" Higgins, son of Mrs. Alice Higgins, 430 W. Carolina avenue, Draper.

Both entered the Air Force together in October 1952, and took basic training at Sampson AFB, New York. After completing basic, they were separated, but kept in touch with each other through letters.

In June 1954 Gene was sent to Korea, and in August of the same year, Link also went to Korea. In writing, they found they were 60 miles apart, and one Sunday "Link" was pleasantly